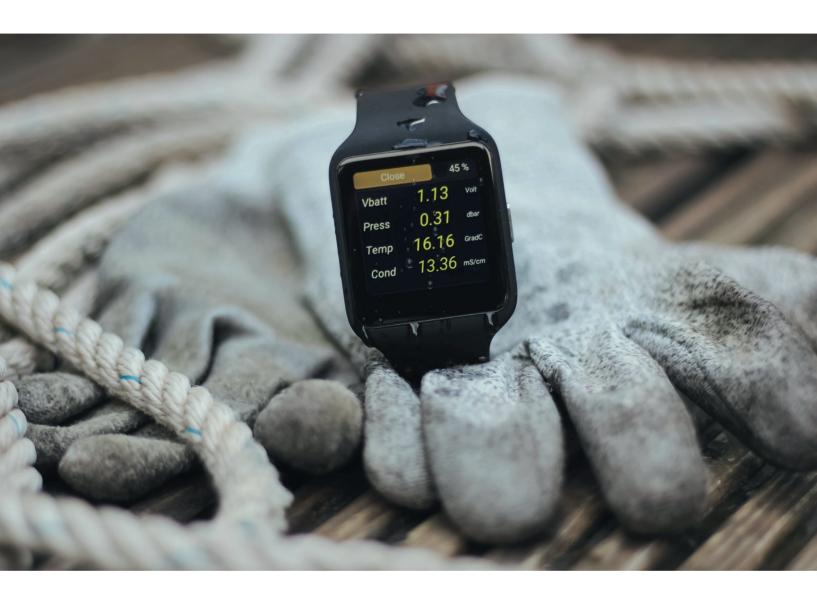

## Sea & Sun DataWatch

more convenient

- The Sea & Sun DataWatch is the tiniest and perhaps smartest device to control and download the data from any Sea & Sun Technology's probe.
- Using the Bluetooth cable drum for the probe connection frees any researcher or metrologist from carrying a laptop or ragtop around on board
- With the Bluetooth connection the data from the probe is immediately uploaded to the flash storage on the Sea & Sun DataWatch and can be connected to any Windows computer later.
- The Sea & Sun DataWatch is much cheaper than any computer, is water proof and has 4 GB of Flash Memory. Enough for years of data storage for any probe and any sensor from Sea & Sun Technology.