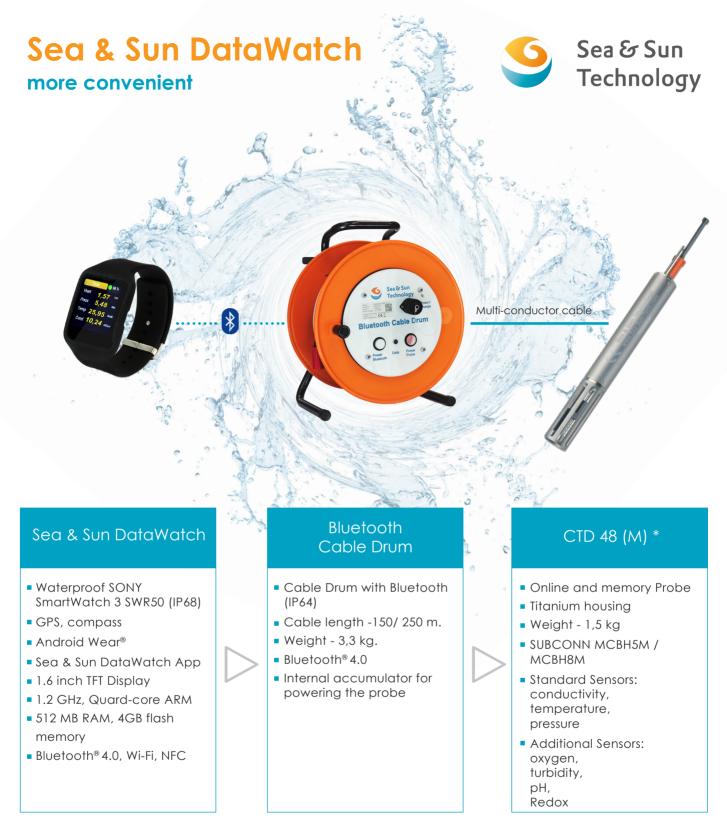

## Sea & Sun DataWatch

more convenient

- The Sea & Sun DataWatch is the tiniest and perhaps smartest device to control and download the data from any Sea & Sun Technology's probe.
- Using the Bluetooth cable drum for the probe connection frees any researcher or metrologist from carrying a laptop or ragtop around on board
- With the Bluetooth connection the data from the probe is immediately uploaded to the flash storage on the Sea & Sun DataWatch and can be connected to any Windows computer later.
- The Sea & Sun DataWatch is much cheaper than any computer, is water proof and has 4 GB of Flash Memory. Enough for years of data storage for any probe and any sensor from Sea & Sun Technology.

<sup>\*</sup> It is possible to use the Sea & Sun DataWatch with all Probes of Sea & Sun Technology GmbH.

Distributor: